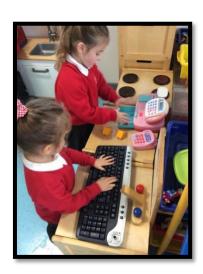

#### St MacNissi's Pre-School

Pre-School opens 08:45-12:00. Wrap Around Care is accessible, until 18:00, with Sleepy Hollow.

The setting offers 24 funded places for 3-year olds and is managed by a fully qualified teacher.

"This setting is in a safe and stimulating environment, where children are confident, comfortable and relaxed in the care of the staff."